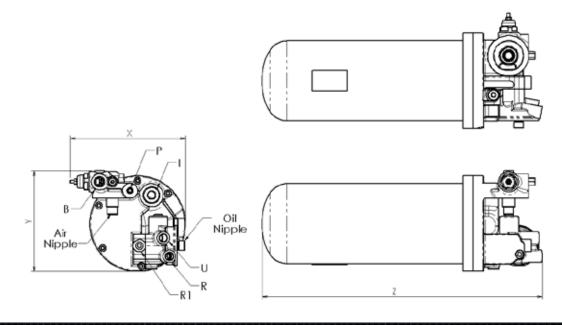

| TECHNICAL DATA                |                                                                                                                                          | PRACTIKO 10 UD           | PRACTIKO 36 UD                       |
|-------------------------------|------------------------------------------------------------------------------------------------------------------------------------------|--------------------------|--------------------------------------|
| Air Flow                      | m³/min                                                                                                                                   | 1                        | 4                                    |
| Oil Flow                      | Lt/min                                                                                                                                   | 40                       | 70                                   |
| Oil Inlet/Outlet ( U, R, R1 ) | inch                                                                                                                                     | G 3/8"                   | G 3/4"                               |
| Air/Oil Inlet ( I )           | inch                                                                                                                                     | G 1"                     | G 1-1/4"                             |
| Air Outlet ( B )              | inch                                                                                                                                     | G 1/2"                   | G 1-1/4"                             |
| Safety Valve ( P )            | inch                                                                                                                                     | G 1/4"                   | G 1/2"                               |
| Oil Nipple Size               |                                                                                                                                          | 3/4"-16 UNF<br>3/4" Gas  | 3/4"-16 UNF<br>3/4" Gas<br>1"-12 UNF |
| Air Nipple Size               |                                                                                                                                          | M22x1,5                  | M39x1.5<br>M32x1,5                   |
| Thermostat Temp. Setting      | °C - °F                                                                                                                                  | 55/70 - 131/158          | 55/70 - <mark>131/158</mark>         |
|                               | °C - °F                                                                                                                                  | 71/85 - 160/185          | 71/85 - 160/185                      |
|                               | °C - °F                                                                                                                                  | 83/95 - 181/203          | 83/95 - 181/203                      |
| DIMENSIONS                    |                                                                                                                                          |                          |                                      |
| X                             | mm - <mark>inch</mark>                                                                                                                   | 229 - 9,02               | 311 - 12,24                          |
| Υ                             | mm - inch                                                                                                                                | 200 - 7,87               | 216 - 8,5                            |
| Z                             | mm - <mark>inch</mark>                                                                                                                   | 638 - <mark>25,11</mark> | 698 - 27,5                           |
| Weight                        | Kg - <mark>lb</mark>                                                                                                                     | 11,5 - 25,3              | 23 - 50,7                            |
| Weight                        | Unit is made in anodized aluminium alloy, carbon steel and cast iron. Inside parts in aluminium alloy, steel, brass and FPM/FKM sealing. |                          |                                      |

Attention: The drawing below is not suitable for all models. Please log on to our website for specific drawings.