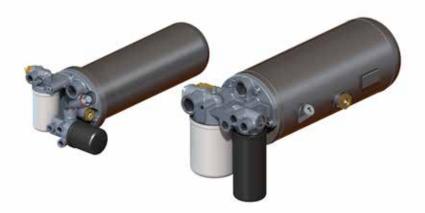

## **MAIN FEATURES:**

A Practiko UD is made up of a cover flange assembled on the horizontal separator tank. The flange system includes supports for spin-on separators and oil filters, a thermostatic valve, a minimum pressure valve, an oil level viewer, oil-to-be-filled-up ports and a drainage tap. A Practiko UD has to be connected to the outlet port of the air-end housing and to the inlet/outlet ports of the cooler. A wide range of nipples at different sizes are available as well as thermostatic units at various temperatures.